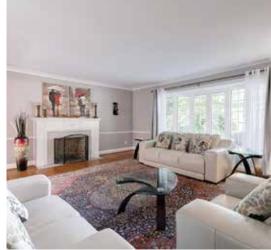

The main floor features a spacious living room with wood-burning fireplace, large open-concept kitchen with granite countertops and a central island, and a dining area that flows from the kitchen into a more formal space—ideal for both everyday meals and entertaining. A bright 4-season sunroom overlooks the private, meticulously landscaped backyard with saltwater pool, gazebo, and deck. Enjoy direct access to Glen Afton Park from the yard. The main floor also includes a dedicated home office and powder room.