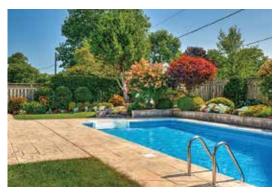

The main floor features a spacious living room with wood-burning fireplace, large open-concept kitchen with granite countertops and a central island, and a dining area that flows from the kitchen into a more formal space—ideal for both everyday meals and entertaining. A bright 4-season sunroom overlooks the private, meticulously landscaped backyard with saltwater pool, gazebo, and deck. Enjoy direct access to Glen Afton Park from the yard. The main floor also includes a dedicated home office and powder room.