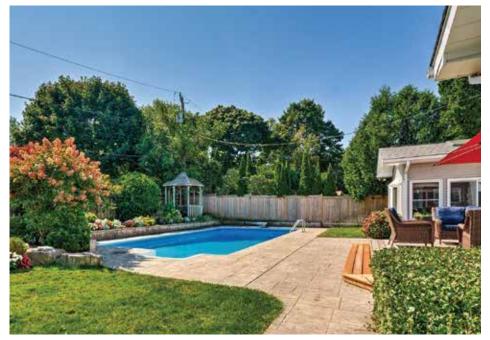

The main floor features a spacious living room with wood-burning fireplace, large open-concept kitchen with granite countertops and a central island, and a dining area that flows from the kitchen into a more formal space—ideal for both everyday meals and entertaining. A bright 4-season sunroom overlooks the private, meticulously landscaped backyard with saltwater pool, gazebo, and deck. Enjoy direct access to Glen Afton Park from the yard. The main floor also includes a dedicated home office and powder room.