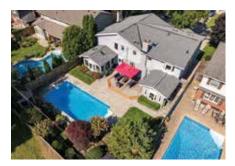

The main floor features a spacious living room with wood-burning fireplace, large open-concept kitchen with granite countertops and a central island, and a dining area that flows from the kitchen into a more formal space—ideal for both everyday meals and entertaining. A bright 4-season sunroom overlooks the private, meticulously landscaped backyard with saltwater pool, gazebo, and deck. Enjoy direct access to Glen Afton Park from the yard. The main floor also includes a dedicated home office and powder room.