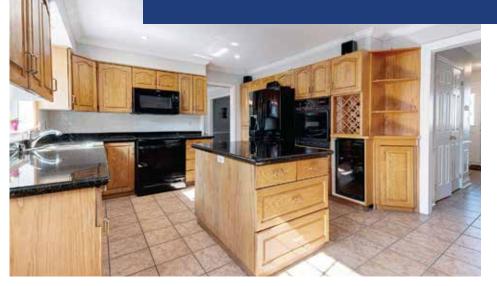

The main floor features a spacious living room with wood-burning fireplace, large open-concept kitchen with granite countertops and a central island, and a dining area that flows from the kitchen into a more formal space—ideal for both everyday meals and entertaining. A bright 4-season sunroom overlooks the private, meticulously landscaped backyard with saltwater pool, gazebo, and deck. Enjoy direct access to Glen Afton Park from the yard. The main floor also includes a dedicated home office and powder room.