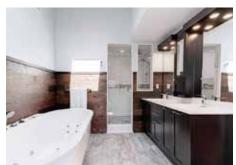

Upstairs, the large primary suite includes hardwood floors, Juliette balcony, walk-through closet/changeroom, and a spa-like ensuite with walk-in shower, soaker tub, double vanity, and heated floors. Bedroom-level laundry adds everyday convenience.