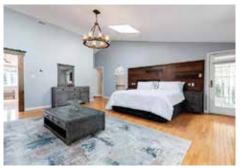

Upstairs, the large primary suite includes hardwood floors, Juliette balcony, walk-through closet/changeroom, and a spa-like ensuite with walk-in shower, soaker tub, double vanity, and heated floors. Bedroom-level laundry adds everyday convenience.