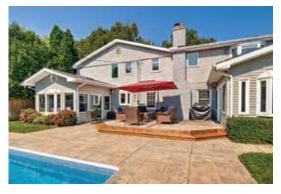

The main floor features a spacious living room with wood-burning fireplace, large open-concept kitchen with granite countertops and a central island, and a dining area that flows from the kitchen into a more formal space—ideal for both everyday meals and entertaining. A bright 4-season sunroom overlooks the private, meticulously landscaped backyard with saltwater pool, gazebo, and deck. Enjoy direct access to Glen Afton Park from the yard. The main floor also includes a dedicated home office and powder room.