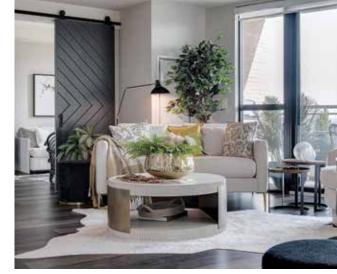

The master bedroom is spacious and includes a spa like 4-piece ensuite with double vanity, quartz countertop, rain shower and heated floors.

The floor to ceiling windows located off the living area let in an abundance of light and offer a walk out to a spacious balcony featuring custom flooring and a gas barbecue overlooking Lake Ontario, Hamilton Harbour and downtown Burlington for a seamless indoor to outdoor flow.