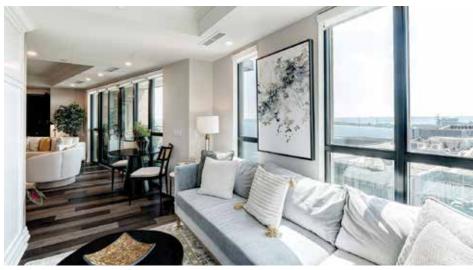

In this 2-bedroom plus Den, 2 bath suite with over 1250 sq. feet no expense has been spared to create a truly refined living area with magnificent details. Open concept living space, gorgeous trayed ceilings and a sophisticated gourmet kitchen featuring Barzotti cabinets offers luxury built in Thermador appliances, integrated fridge and dishwasher, quartz countertops and an oversized island. The details continue with over \$150,000 spent in builder's upgrades including engineered hardwood floors throughout, a modern gas fireplace with custom mantle, additional custom millwork throughout the unit, barn doors, light fixtures, custom lighting, surround sound system, and automated blinds.

The master bedroom is spacious and includes a spa like 4-piece ensuite with double vanity, quartz countertop, rain shower and heated floors.

The floor to ceiling windows located off the living area let in an abundance of light and offer a walk out to a spacious balcony featuring custom flooring and a gas barbecue overlooking Lake Ontario, Hamilton Harbour and downtown Burlington for a seamless indoor to outdoor flow.