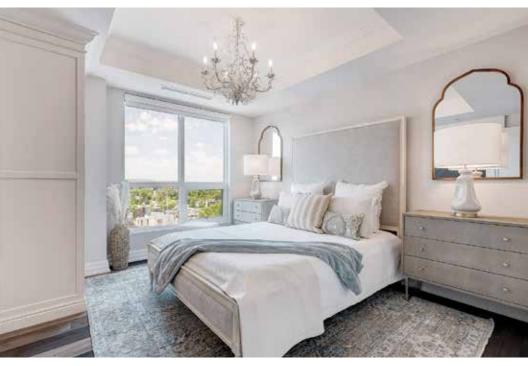

The master bedroom is spacious and includes a spa like 4-piece ensuite with double vanity, quartz countertop, rain shower and heated floors.

The floor to ceiling windows located off the living area let in an abundance of light and offer a walk out to a spacious balcony featuring custom flooring and a gas barbecue overlooking Lake Ontario, Hamilton Harbour and downtown Burlington for a seamless indoor to outdoor flow.