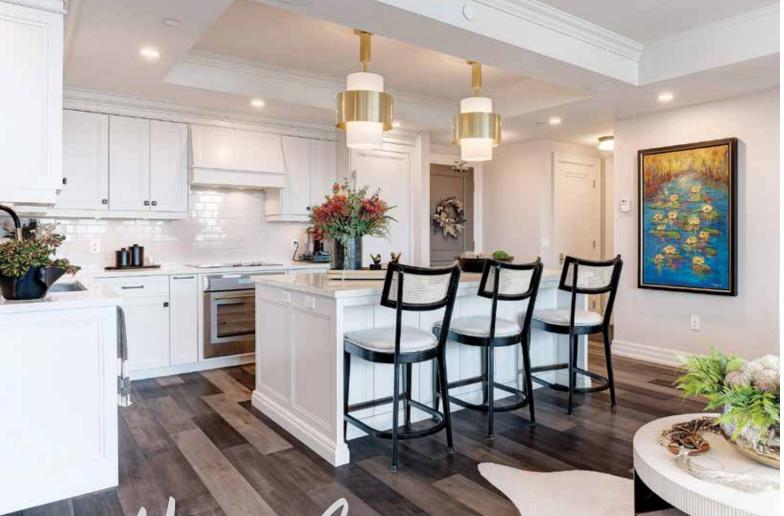

In this 2-bedroom plus Den, 2 bath suite with over 1250 sq. feet no expense has been spared to create a truly refined living area with magnificent details. Open concept living space, gorgeous trayed ceilings and a sophisticated gourmet kitchen featuring Barzotti cabinets offers luxury built in Thermador appliances, integrated fridge and dishwasher, quartz countertops and an oversized island. The details continue with over \$150,000 spent in builder's upgrades including engineered hardwood floors throughout, a modern gas fireplace with custom mantle, additional custom millwork throughout the unit, barn doors, light fixtures, custom lighting, surround sound system, and automated blinds.