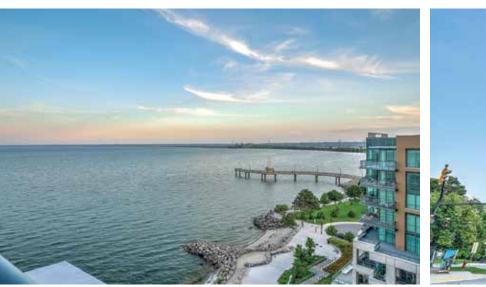

The master bedroom is spacious and includes a spa like 4-piece ensuite with double vanity, quartz countertop, rain shower and heated floors.

The floor to ceiling windows located off the living area let in an abundance of light and offer a walk out to a spacious balcony featuring custom flooring and a gas barbecue overlooking Lake Ontario, Hamilton Harbour and downtown Burlington for a seamless indoor to outdoor flow.