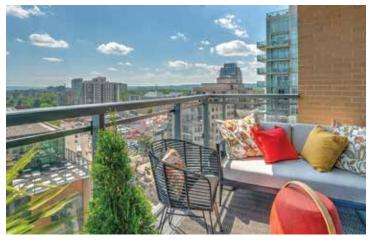

The master bedroom is spacious and includes a spa like 4-piece ensuite with double vanity, quartz countertop, rain shower and heated floors.

The floor to ceiling windows located off the living area let in an abundance of light and offer a walk out to a spacious balcony featuring custom flooring and a gas barbecue overlooking Lake Ontario, Hamilton Harbour and downtown Burlington for a seamless indoor to outdoor flow.