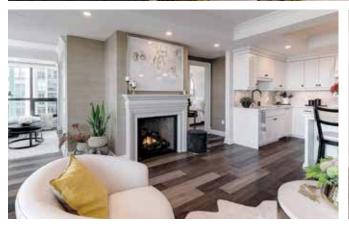

In this 2-bedroom plus Den, 2 bath suite with over 1250 sq. feet no expense has been spared to create a truly refined living area with magnificent details. Open concept living space, gorgeous trayed ceilings and a sophisticated gourmet kitchen featuring Barzotti cabinets offers luxury built in Thermador appliances, integrated fridge and dishwasher, quartz countertops and an oversized island. The details continue with over \$150,000 spent in builder's upgrades including engineered hardwood floors throughout, a modern gas fireplace with custom mantle, additional custom millwork throughout the unit, barn doors, light fixtures, custom lighting, surround sound system, and automated blinds.

The master bedroom is spacious and includes a spa like 4-piece ensuite with double vanity, quartz countertop, rain shower and heated floors.

The floor to ceiling windows located off the living area let in an abundance of light and offer a walk out to a spacious balcony featuring custom flooring and a gas barbecue overlooking Lake Ontario, Hamilton Harbour and downtown Burlington for a seamless indoor to outdoor flow.