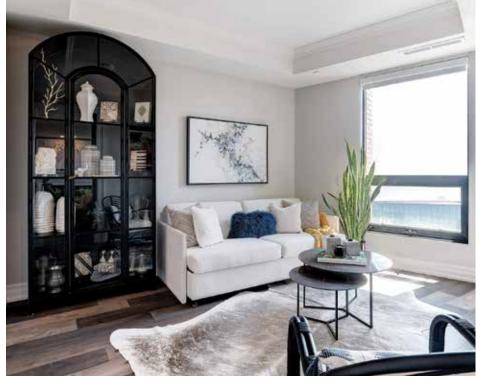

In this 2-bedroom plus Den, 2 bath suite with over 1250 sq. feet no expense has been spared to create a truly refined living area with magnificent details. Open concept living space, gorgeous trayed ceilings and a sophisticated gourmet kitchen featuring Barzotti cabinets offers luxury built in Thermador appliances, integrated fridge and dishwasher, quartz countertops and an oversized island. The details continue with over \$150,000 spent in builder's upgrades including engineered hardwood floors throughout, a modern gas fireplace with custom mantle, additional custom millwork throughout the unit, barn doors, light fixtures, custom lighting, surround sound system, and automated blinds.

## THE ART OF BRIDGEWATER

In 2019 New Horizon Development Group partnered with the Burlington Fine Arts Association and the Art Gallery of Burlington to give local artists the opportunity to submit their pieces for a chance to be featured throughout the Bridgewater Private Residences. Almost 100 pieces were submitted for consideration with 32 pieces ultimately selected to contribute to the decor of Bridgewater Residence. Bridgewater Private Residences will forever share a special connection with the community by featuring local artists work throughout its walls.