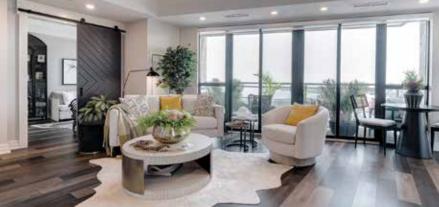

In this 2-bedroom plus Den, 2 bath suite with over 1250 sq. feet no expense has been spared to create a truly refined living area with magnificent details. Open concept living space, gorgeous trayed ceilings and a sophisticated gourmet kitchen featuring Barzotti cabinets offers luxury built in Thermador appliances, integrated fridge and dishwasher, quartz countertops and an oversized island. The details continue with over \$150,000 spent in builder's upgrades including engineered hardwood floors throughout, a modern gas fireplace with custom mantle, additional custom millwork throughout the unit, barn doors, light fixtures, custom lighting, surround sound system, and automated blinds.

The master bedroom is spacious and includes a spa like 4-piece ensuite with double vanity, quartz countertop, rain shower and heated floors.

The floor to ceiling windows located off the living area let in an abundance of light and offer a walk out to a spacious balcony featuring custom flooring and a gas barbecue overlooking Lake Ontario, Hamilton Harbour and downtown Burlington for a seamless indoor to outdoor flow.