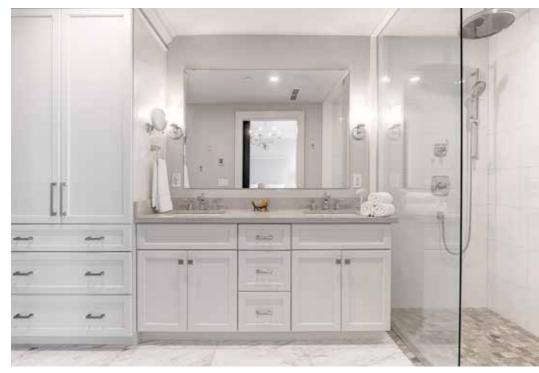

The master bedroom is spacious and includes a spa like 4-piece ensuite with double vanity, quartz countertop, rain shower and heated floors.

The floor to ceiling windows located off the living area let in an abundance of light and offer a walk out to a spacious balcony featuring custom flooring and a gas barbecue overlooking Lake Ontario, Hamilton Harbour and downtown Burlington for a seamless indoor to outdoor flow.