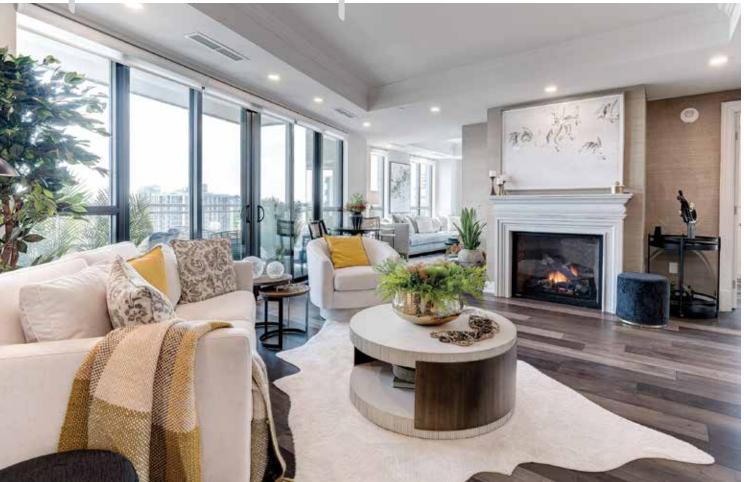

The master bedroom is spacious and includes a spa like 4-piece ensuite with double vanity, quartz countertop, rain shower and heated floors.

The floor to ceiling windows located off the living area let in an abundance of light and offer a walk out to a spacious balcony featuring custom flooring and a gas barbecue overlooking Lake Ontario, Hamilton Harbour and downtown Burlington for a seamless indoor to outdoor flow.