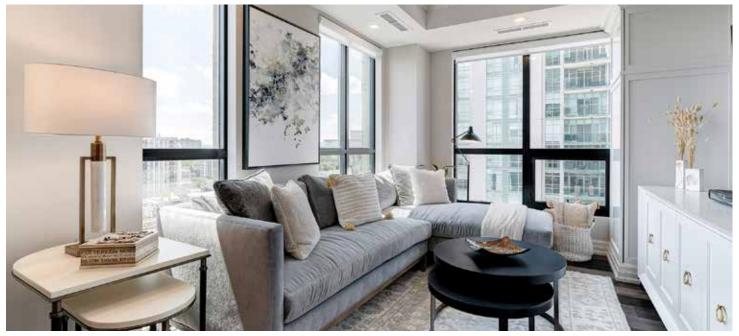

In this 2-bedroom plus Den, 2 bath suite with over 1250 sq. feet no expense has been spared to create a truly refined living area with magnificent details. Open concept living space, gorgeous trayed ceilings and a sophisticated gourmet kitchen featuring Barzotti cabinets offers luxury built in Thermador appliances, integrated fridge and dishwasher, quartz countertops and an oversized island. The details continue with over \$150,000 spent in builder's upgrades including engineered hardwood floors throughout, a modern gas fireplace with custom mantle, additional custom millwork throughout the unit, barn doors, light fixtures, custom lighting, surround sound system, and automated blinds.

The master bedroom is spacious and includes a spa like 4-piece ensuite with double vanity, quartz countertop, rain shower and heated floors.

The floor to ceiling windows located off the living area let in an abundance of light and offer a walk out to a spacious balcony featuring custom flooring and a gas barbecue overlooking Lake Ontario, Hamilton Harbour and downtown Burlington for a seamless indoor to outdoor flow.