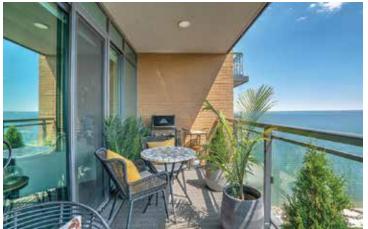

The master bedroom is spacious and includes a spa like 4-piece ensuite with double vanity, quartz countertop, rain shower and heated floors.

The floor to ceiling windows located off the living area let in an abundance of light and offer a walk out to a spacious balcony featuring custom flooring and a gas barbecue overlooking Lake Ontario, Hamilton Harbour and downtown Burlington for a seamless indoor to outdoor flow.