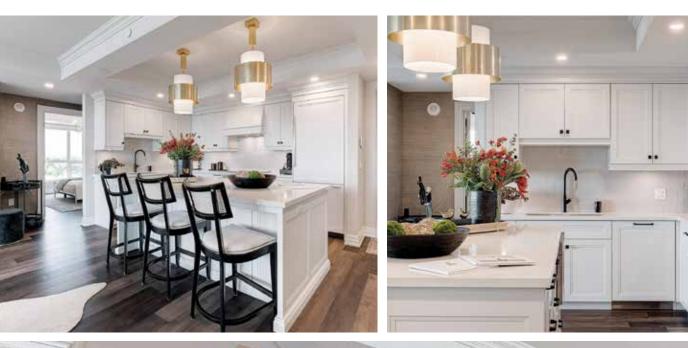

In this 2-bedroom plus Den, 2 bath suite with over 1250 sq. feet no expense has been spared to create a truly refined living area with magnificent details. Open concept living space, gorgeous trayed ceilings and a sophisticated gourmet kitchen featuring Barzotti cabinets offers luxury built in Thermador appliances, integrated fridge and dishwasher, quartz countertops and an oversized island. The details continue with over \$150,000 spent in builder's upgrades including engineered hardwood floors throughout, a modern gas fireplace with custom mantle, additional custom millwork throughout the unit, barn doors, light fixtures, custom lighting, surround sound system, and automated blinds.